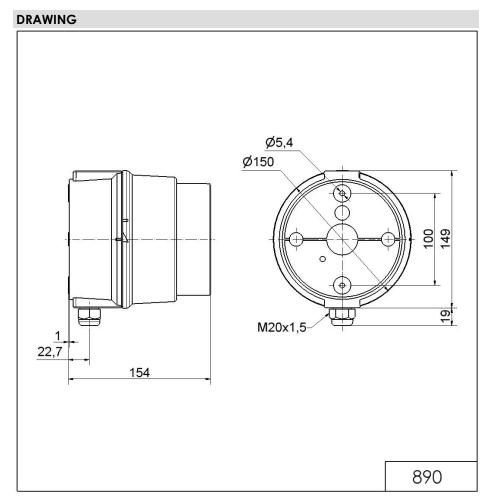

## LED Perm. Begcon BWM 115-230VAC YE

Part No.: 890.320.68

| MECHANICAL DATA              |                             |
|------------------------------|-----------------------------|
| Length                       | 154 mm                      |
| Height                       | 168 mm                      |
| Diameter                     | 150 mm                      |
| Materials                    | PC<br>PC/ABS                |
| Dome colour                  | Clear                       |
| Housing colour               | Grey                        |
| Protection category          | IP65                        |
| Connection                   | Spring-type terminal        |
| cross-sectional area minimum | 0,50mm <sup>2</sup> / 20AWG |
| cross-sectional area maximum | 1,50mm <sup>2</sup> / 16AWG |
| Cable entry                  | Screwed cable gland         |
| Cable entry minimum          | d = 5 mm<br>d = 6 mm        |
| Cable entry maximum          | d = 12 mm<br>d = 7 mm       |
| Tension relief               | Present (conforms to VDI)   |
| Type of fixing               | Base mounting Wall mounting |
| Working temperature minimum  | -30°C                       |
| Working temperature maximum  | +50°C                       |
| Weight with packaging        | 548 g                       |
| Product weight               | 476 g                       |